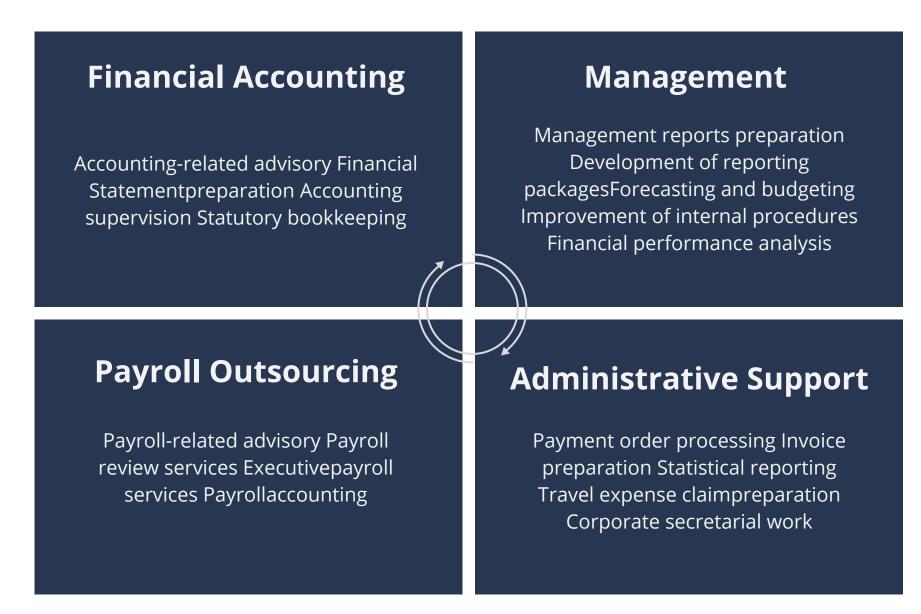

### **Bookkeeping and Payroll Services**

From \$700 per month

#### Your performance is our top priority

Our Global Compliance Management can provide you with specially tailoredbookeeping and payroll services that meet yourneeds and yourbudget.

Whether you:

- need to reduce costs
- •wish to improve the quality of your accounting information
- •need to fill the sudden absenceof a key staff member
- •require specific skills and advice
- •would like more management information from your accounting
- •wish to reduce risk

#### Focus on your particular needs

We take a pro-active approach with all our clients: although our work can be easily grouped into types, we do not providestandardised services butrather adapt our services to meet our clients specifications. So whether you requireaccounting supervision one day per month or large-scale outsourcing services, our servicescan be targeted to accommodate your needs.

#### Theskills you need

Our bookkeepers have a thorough understanding of accounting, tax, commercial and labour law, and are capable of undertaking all types of bookkeeping and payroll-related tasks.As such, services that other leading firms find difficult to provide are standard for us. We are one of the few companies on the market that can rightly claim to be not simply bookkeepers, but, in conjuction with our tax and advisory departments, we can be your trusted businessadvisor in all aspects of your business.